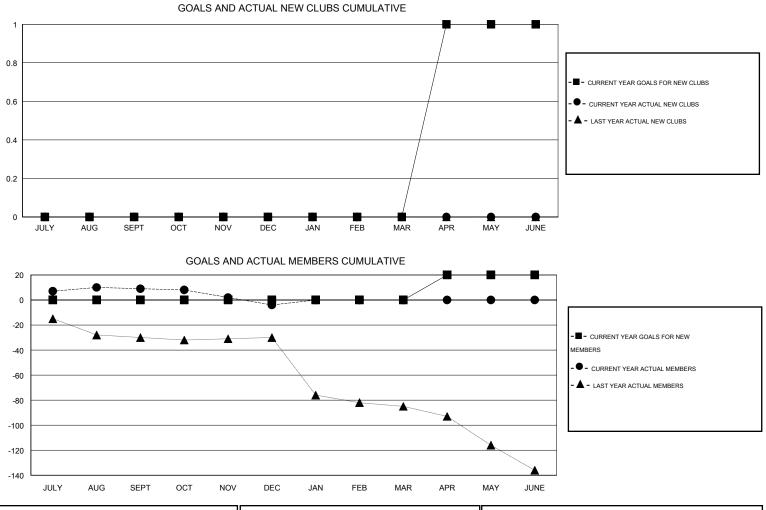

## Judy Hankom GMT

| GMT: Judy Hankom |                  |                   | LOCATIO          | LOCATION WISCONSIN |                                  |                    |                                     |                    | GMT CA 1         |
|------------------|------------------|-------------------|------------------|--------------------|----------------------------------|--------------------|-------------------------------------|--------------------|------------------|
| -                |                  | Clubs             |                  |                    | Members<br>RESULTS FOR 2016-2017 |                    |                                     |                    |                  |
|                  | RESU             | LTS FOR 2016-2017 |                  |                    |                                  |                    |                                     |                    |                  |
| QUARTER          | NEW CLUB<br>GOAL | NEW CLUBS         | DROPPED<br>CLUBS | NET<br>GAIN/LOSS   | QUARTER                          | NEW MEMBER<br>GOAL | CHARTER AND<br>NEW MEMBERS<br>ADDED | DROPPED<br>MEMBERS | NET<br>GAIN/LOSS |
| JULY/AUG/SEPT    | 0                | 0                 | 0                | 0                  | JULY/AUG/SEPT                    | 0                  | 35                                  | 26                 | 9                |
| OCT/NOV/DEC      | 0                | 0                 | 0                | 0                  | OCT/NOV/DEC                      | 0                  | 25                                  | 38                 | -13              |
| JAN/FEB/MAR      | 0                | 0                 | 0                | 0                  | JAN/FEB/MAR                      | 0                  | 0                                   | 0                  | 0                |
| APR/MAY/JUNE     | 1                | 0                 | 0                | 0                  | APR/MAY/JUNE                     | 20                 | 0                                   | 0                  | 0                |